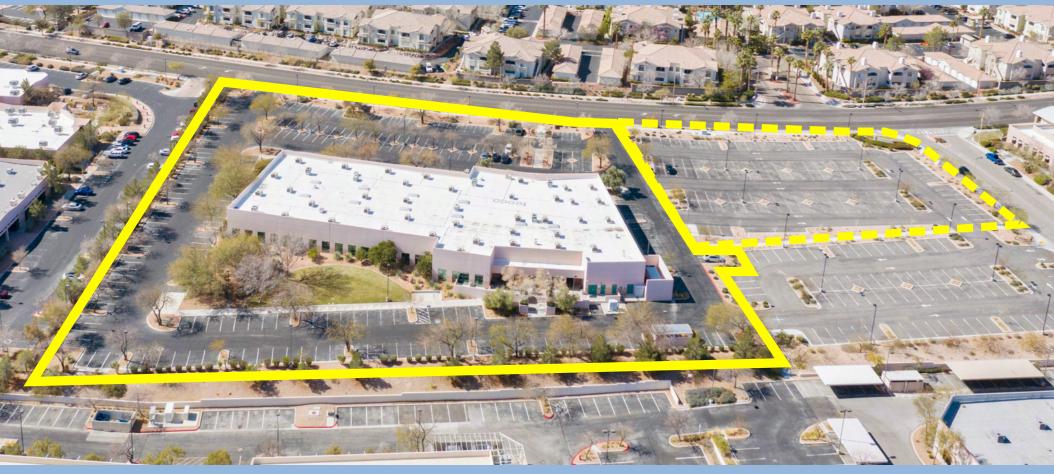

FOR LEASE

12,565 SF - 35,867 SF

CLASS A
OFFICE & INDUSTRIAL FLEX

10000 COVINGTON CROSS DR, LAS VEGAS, NV 89144

Arlan Adamsen 702-780-1111 Arlan@KCommercial.com

COVECO,LLC

| LEASE SUM           | MARY                                                                     |          |
|---------------------|--------------------------------------------------------------------------|----------|
| STARTING<br>RENT    | \$2.25/SF NNN                                                            |          |
| LEASABLE<br>UNITS   | 12,565 - 35,867 SF                                                       | lia!     |
| FLEXIBLE<br>USES    | Office Call Center Warehouse Light Manufacturing R&D                     |          |
| STARTING<br>CAM FEE | \$0.70/SF                                                                |          |
| LOT SIZE            | 4.05 Acres<br>5.28 Acres With Extra Land                                 |          |
| ELECTRICAL POWER    | 3,000 Amps 208/120 V, 3-phase                                            |          |
| CLEAR<br>HEIGHT     | 20'                                                                      |          |
| HVAC                | Entire Building                                                          | XXX 22 - |
| PARKING             | 242 Spaces (6.7/1000 SF)<br>367 Spaces (10.2/1000 SF) with<br>Extra Land |          |
| ZONING              | P-C<br>EC Summerlin                                                      |          |
| CLASS               | A                                                                        |          |

## **PROPERTY OVERVIEW**

- √ 12,565 35,867 SF Office, Warehouse, Light Manufacturing, R&D
- ✓ Options for Various Dock-High and Drive-In Loading Available

√ 10.2/1000 SF Parking Spaces with Optional Extra Land