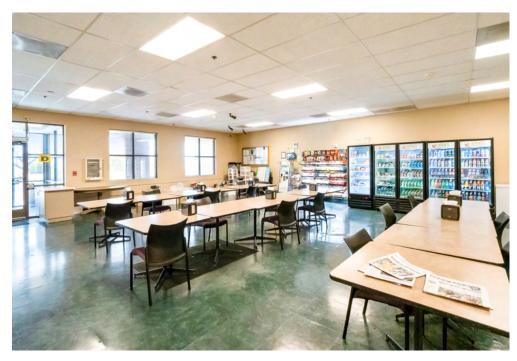

## **PROPERTY OVERVIEW**

- √ 12,565 35,867 SF Office, Warehouse, Light Manufacturing, R&D
- ✓ Options for Various Dock-High and Drive-In Loading Available

√ 10.2/1000 SF Parking Spaces with Optional Extra Land

- **✓** Built in 1997
- ✓ P-C (EC Summerlin) Allows for Office, Light Industry, Business, Professional, and Support Commercial Services
- ✓ Fully Fire Sprinklered

✓ Easy Access from Summerlin Parkway and Town Center