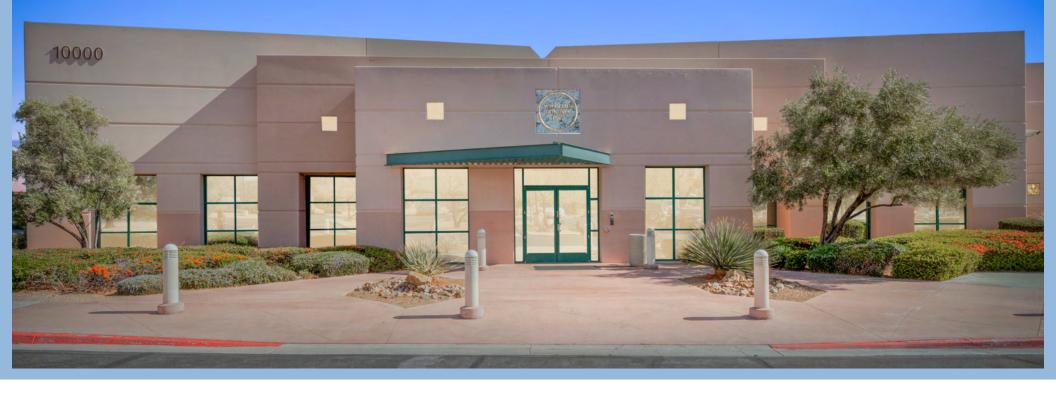

|          |
| LOT SIZE            | 4.05 Acres<br>5.28 Acres With Extra Land                                 |          |
| ELECTRICAL POWER    | 3,000 Amps 208/120 V, 3-phase                                            |          |
| CLEAR<br>HEIGHT     | 20'                                                                      |          |
| HVAC                | Entire Building                                                          | XXX 22 - |
| PARKING             | 242 Spaces (6.7/1000 SF)<br>367 Spaces (10.2/1000 SF) with<br>Extra Land |          |
| ZONING              | P-C<br>EC Summerlin                                                      |          |
| CLASS               | A                                                                        |          |







## **PROPERTY OVERVIEW**

- √ 12,565 35,867 SF Office, Warehouse, Light Manufacturing, R&D
- ✓ Options for Various Dock-High and Drive-In Loading Available

√ 10.2/1000 SF Parking Spaces with Optional Extra Land

- **✓** Built in 1997
- ✓ P-C (EC Summerlin) Allows for Office, Light Industry, Business, Professional, and Support Commercial Services
- ✓ Fully Fire Sprinklered

✓ Easy Access from Summerlin Parkway and Town Center

✓ Located in the Highly Desirable Commercial Corridor of Summerlin

Disclaimer: The information contained herein (on this page and included pages) has been obtained through sources deemed reliable but cannot be guaranteed or relied upon as to its accuracy. Any information should be verified through independent sources by interested parties. All measurements and cal