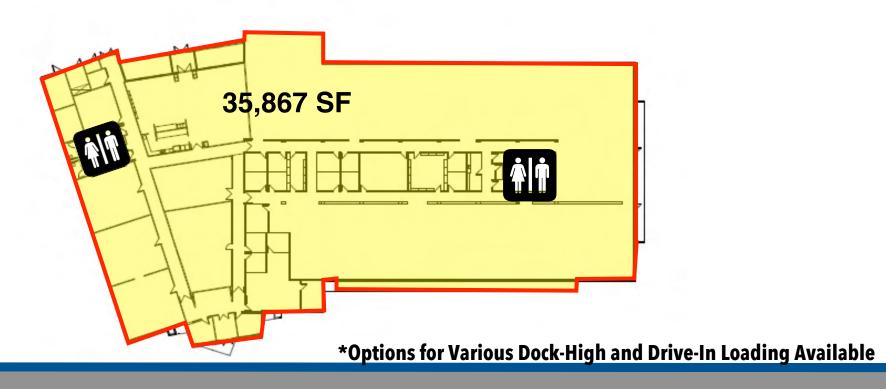

## **PROPERTY OVERVIEW**

- √ 12,565 35,867 SF Office, Warehouse, Light Manufacturing, R&D
- ✓ Options for Various Dock-High and Drive-In Loading Available

√ 10.2/1000 SF Parking Spaces with Optional Extra Land

## **Single Tenant**

COVECO,LLC