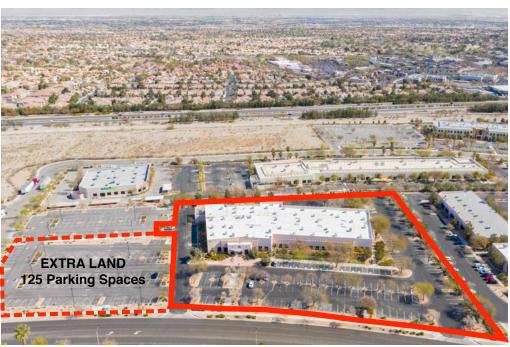

FOR LEASE

12,565 SF - 35,867 SF

CLASS A
OFFICE & INDUSTRIAL FLEX

10000 COVINGTON CROSS DR, LAS VEGAS, NV 89144

Arlan Adamsen 702-780-1111 Arlan@KCommercial.com

COVECO,LLC

| LEASE SUM           | MARY                                                                     |          |
|---------------------|--------------------------------------------------------------------------|----------|
| STARTING<br>RENT    | \$2.25/SF NNN                                                            |          |
| LEASABLE<br>UNITS   | 12,565 - 35,867 SF                                                       | lia!     |
| FLEXIBLE<br>USES    | Office Call Center Warehouse Light Manufacturing R&D                     |          |
| STARTING<br>CAM FEE | \$0.70/SF                                                                |          |
| LOT SIZE            | 4.05 Acres<br>5.28 Acres With Extra Land                                 |          |
| ELECTRICAL POWER    | 3,000 Amps 208/120 V, 3-phase                                            |          |
| CLEAR<br>HEIGHT     | 20'                                                                      |          |
| HVAC                | Entire Building                                                          | XXX 22 - |
| PARKING             | 242 Spaces (6.7/1000 SF)<br>367 Spaces (10.2/1000 SF) with<br>Extra Land |          |
| ZONING              | P-C<br>EC Summerlin                                                      |          |
| CLASS               | A                                                                        |          |

## **LOCATION**

Arlan Adamsen 702-780-1111 Arlan@KCommercial.com

COVECO,LLC