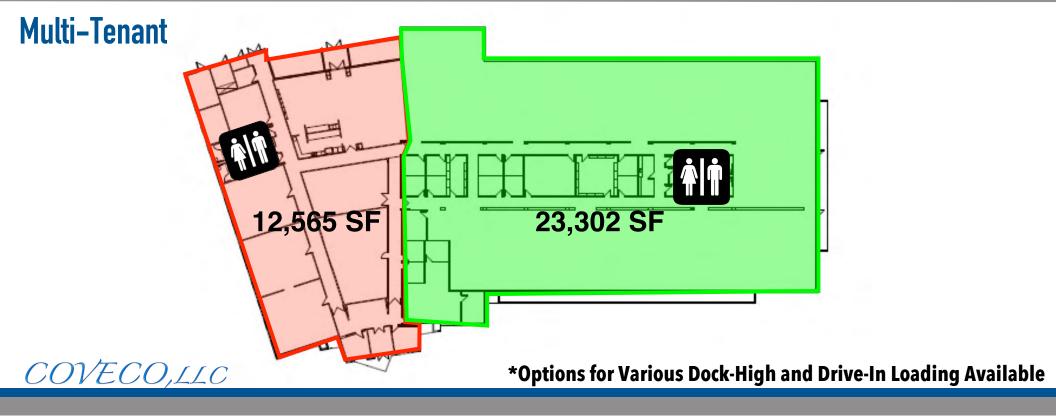

## **PROPERTY OVERVIEW**

- √ 12,565 35,867 SF Office, Warehouse, Light Manufacturing, R&D
- ✓ Options for Various Dock-High and Drive-In Loading Available

√ 10.2/1000 SF Parking Spaces with Optional Extra Land