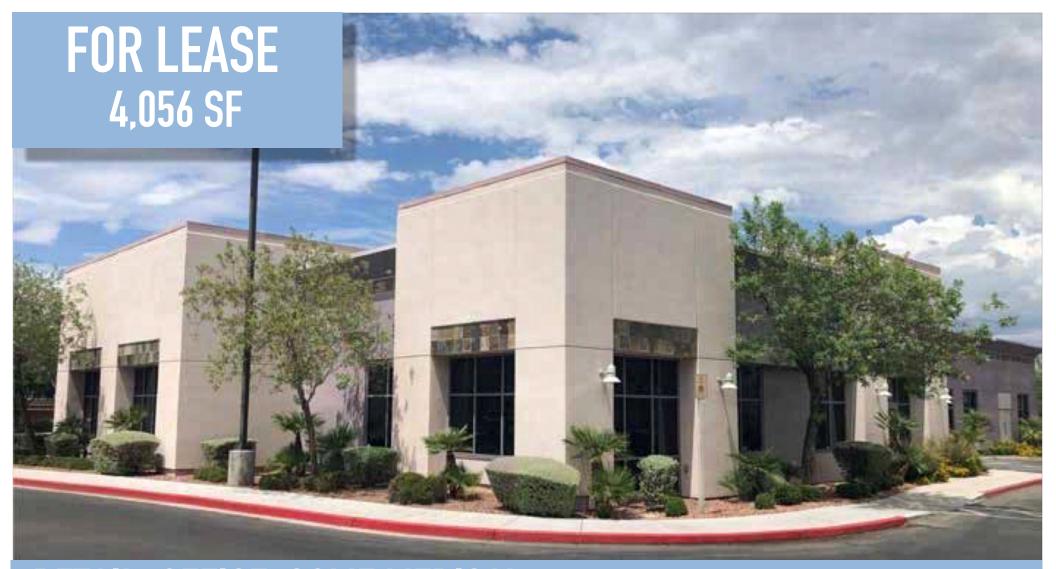

RETAIL, OFFICE, SOME MEDICAL

Hills Center Business Park of Summerlin

1925 VILLAGE CENTER CIRCLE, LAS VEGAS, NV 89134

Arlan Adamsen 702-780-1111 Arlan@KCommercial.com

## **LEASE OVERVIEW**

- ✓ Prime 4,056 SF Office Space
- ✓ Various Allowed Uses
- ✓ 4.4: 1000 SF Parking Spaces
- ✓ Private Bathrooms
- ✓ Beautifully Landscaped and Maintained

- ✓ Located in Prestigious Hills Center Business
  - Park of Summerlin
- ✓ HVAC in Entire Unit
- ✓ Easy Access from Summerlin Parkway
  - and Town Center