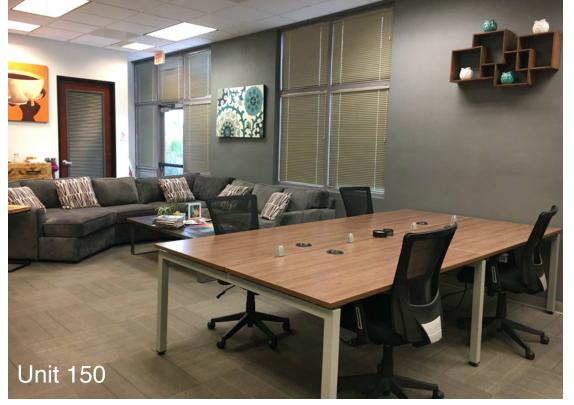

### **UNIT 150**

- 4,056 SF Office Space
- Two Conference Rooms, 12 Offices,
  Kitchenette, and Reception Area
- Private Bathrooms
- Can Be Customized for Different Uses