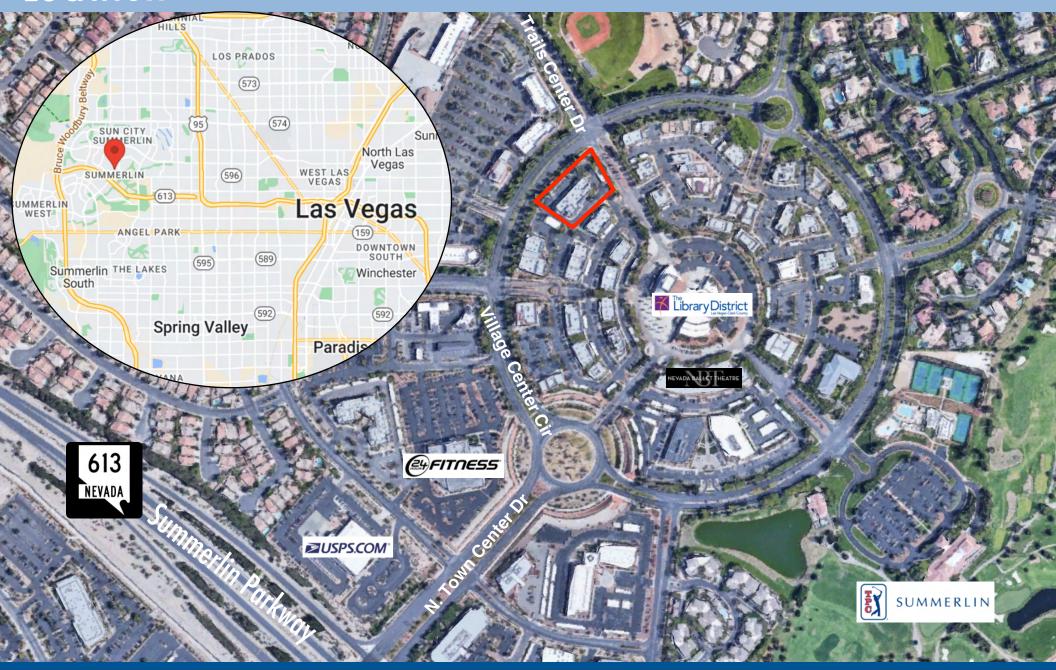

aces
- ✓ Private Bathrooms
- ✓ Beautifully Landscaped and Maintained

- ✓ Located in Prestigious Hills Center Business
  - Park of Summerlin
- ✓ HVAC in Entire Unit
- ✓ Easy Access from Summerlin Parkway
  - and Town Center









## **ALLOWED UNIT USES**

- Office
- Some Medical
- Dental
- Restaurant
- Specialty Shops
- Dance/Exercise Studios
- Child Care
- Educational Facilities

\*Contact us for complete list of uses

Arlan Adamsen 702-780-1111 Arlan@KCommercial.com

#### OPEN OFFICE AREA OFFICE OFFICE OFFICE OFFICE OFFICE OFFICE OFFICE SMALL ROOM OFFICE OFFICE LARGE CONFERENCE OFFICE OFFICE ROOM

### **UNIT 150**

- 4,056 SF Office Space
- Two Conference Rooms, 12 Offices,
  Kitchenette, and Reception Area
- Private Bathrooms
- Can Be Customized for Different Uses



# **LOCATION**



Arlan Adamsen 702-780-1111 Arlan@KCommercial.com