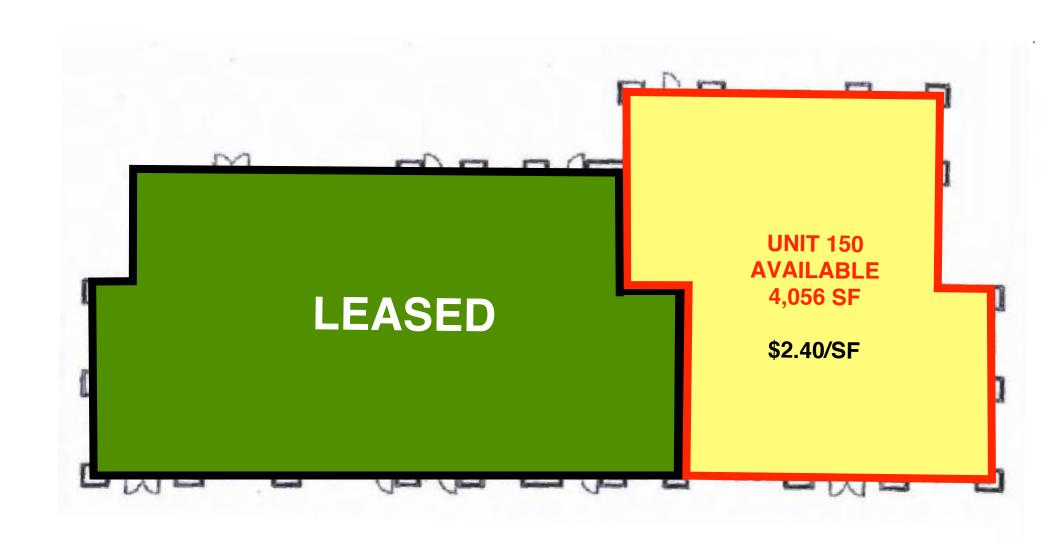

### **UNIT 150**

- 4,056 SF Office Space
- Two Conference Rooms, 12 Offices,
  Kitchenette, and Reception Area
- Private Bathrooms
- Can Be Customized for Different Uses

#### STARTING RENT/SF/MTH

\$2.40

CAM/SF/MTH

\$0.89

**BUILT** 

2005

**CLASS** 

Δ