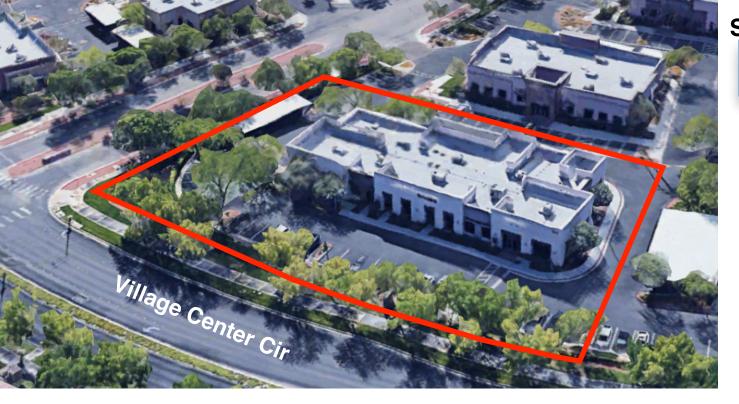

RETAIL, OFFICE, SOME MEDICAL

Hills Center Business Park of Summerlin

1925 VILLAGE CENTER CIRCLE, LAS VEGAS, NV 89134

Arlan Adamsen 702-780-1111 Arlan@KCommercial.com





#### STARTING RENT/SF/MTH

\$2.40

CAM/SF/MTH

\$0.89

**BUILT** 

2005

**CLASS** 

Δ

## **LEASE OVERVIEW**

- ✓ Prime 4,056 SF Office Space
- ✓ Various Allowed Uses
- ✓ 4.4: 1000 SF Parking Spaces
- ✓ Private Bathrooms
- ✓ Beautifully Landscaped and Maintained

- ✓ Located in Prestigious Hills Center Business
  - Park of Summerlin
- ✓ HVAC in Entire Unit
- ✓ Easy Access from Summerlin Parkway
  - and Town Center









## **ALLOWED UNIT USES**

- Office
- Some Medical
- Dental
- Restaurant
- Specialty Shops
- Dance/Exercise Studios
- Child Care
- Educational Facilities

\*Contact us for complete list of uses

Arlan Adamsen 702-780-1111 Arlan@KCommercial.com

#### OPEN OFFICE AREA OFFICE OFFICE OFFICE OFFICE OFFICE OFFICE OFFICE SMALL ROOM OFFICE OFFICE LARGE CONFERENCE OFFICE OFFICE