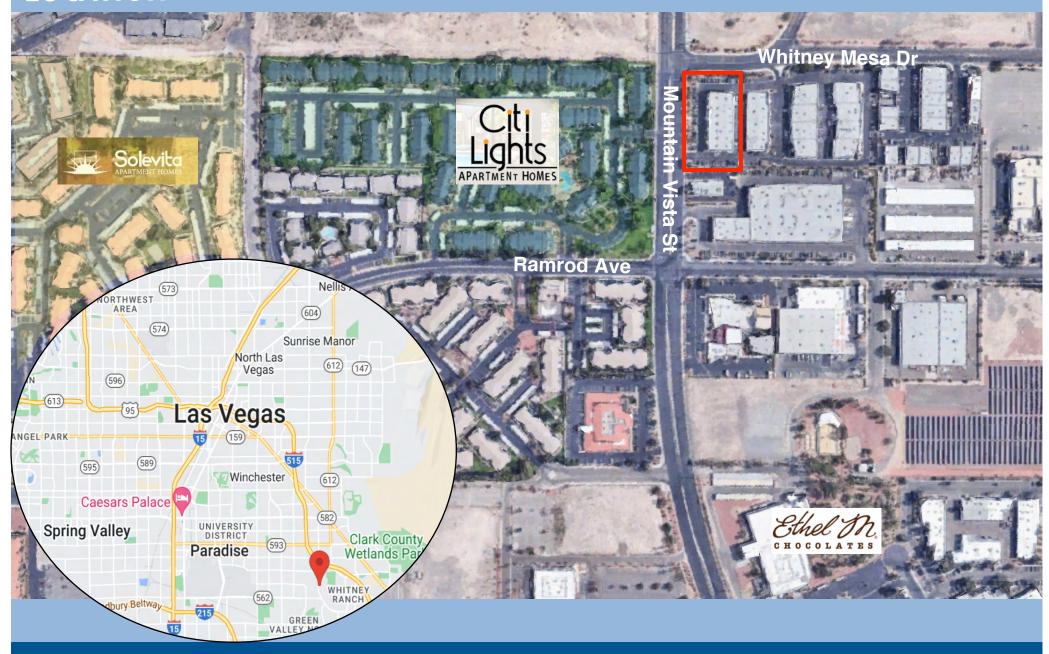

Disclaimer: The information contained herein (on this page and included pages) has been obtained through sources deemed reliable but cannot be guaranteed or relied upon as to its accuracy. Any information should be verified through independent sources by interested parties. All measurements and calculations are approximate. The property may no longer be available for sale or lease, may be withdrawn, its offering price changed, or sold or leased to another party at anytime and without notice. Please do not provide any information deemed private or confidential.



### **UNIT 160**

#### **Current Built-Out**

Office: 1,213 SF (can be removed to add warehouse space)

Warehouse: 717 SF **Total:** 1,930 SF



Arlan Adamsen 702-780-1111 Arlan@KCommercial.com

MtVista,LLC









## LOCATION



Arlan Adamsen 702-780-1111 Arlan@KCommercial.com