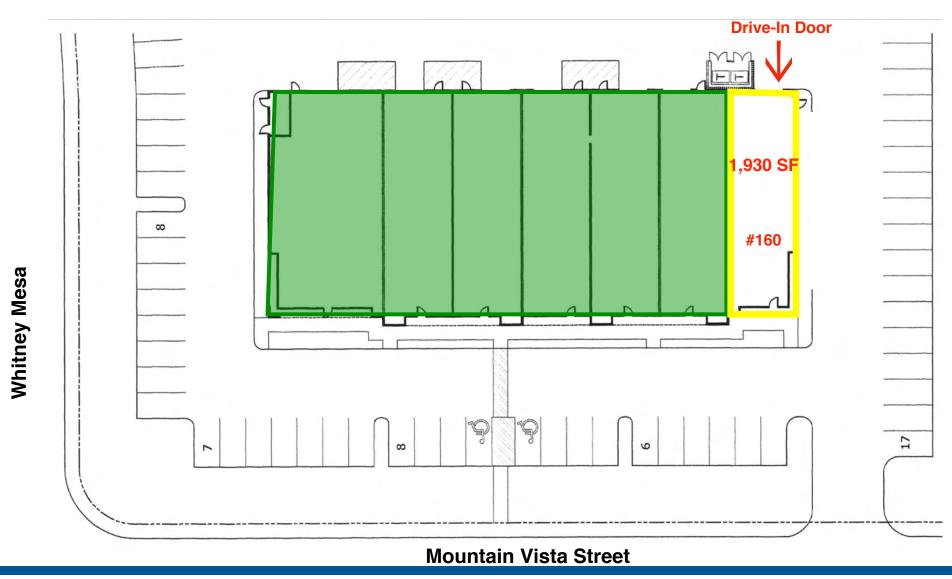

### **UNIT 160**

#### **Current Built-Out**

Office: 1,213 SF (can be removed to add warehouse space)

Warehouse: 717 SF **Total:** 1,930 SF

Arlan Adamsen 702-780-1111 Arlan@KCommercial.com

MtVista,LLC