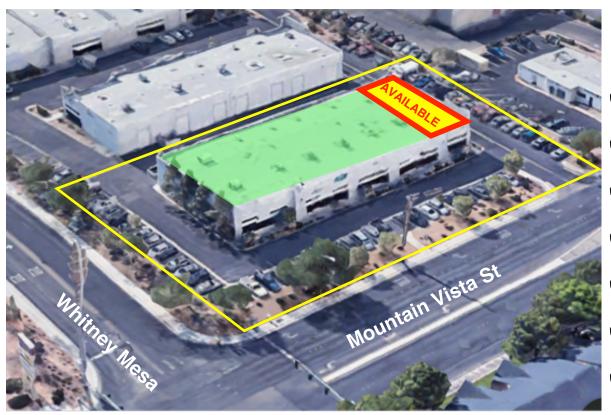

# FOR LEASE 1,930 SF



INDUSTRIAL, RETAIL or OFFICE

6100 MOUNTAIN VISTA ST, UNIT 160 HENDERSON, NV 89114

Arlan Adamsen 702-780-1111 Arlan@KCommercial.com





### **LEASE OVERVIEW**

- ✓ 1,930 SF Industrial, Office, or Retail
- ✓ 21′ Clear Height
- ✓ 1 Drive-In Door
- ✓ Ample Parking
- ✓ Fully Fire Sprinklered
- ✓ Good Visibility on Busy Mountain Vista St.
- ✓ HVAC in the Office, Swamp Cooler in the

Warehouse

#### **STARTING RENT**

\$2,933/mth + CAM (\$1.52/SF NNN)

DOORS

**CLEAR HEIGHT** 

**ZONING** 

CAM/SF/MTH

1 Drive-In/Unit

21'

I-P

\$0.46

Disclaimer: The information contained herein (on this page and included pages) has been obtained through sources deemed reliable but cannot be guaranteed or relied upon as to its accuracy. Any information should be verified through independent sources by interested parties. All measurements and calculations are approximate. The property may no longer be available for sale or lease, may be withd