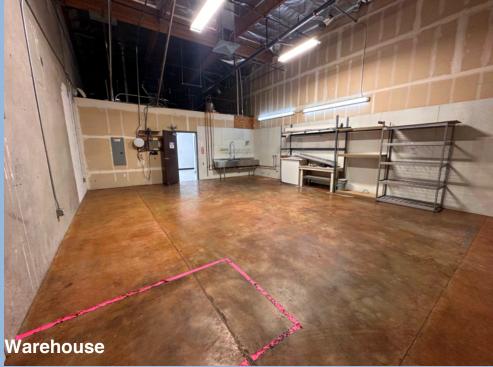

### **LEASE OVERVIEW**

- ✓ 1,930 SF Industrial, Office, or Retail
- ✓ 21′ Clear Height
- ✓ 1 Drive-In Door
- ✓ Ample Parking
- ✓ Fully Fire Sprinklered
- ✓ Good Visibility on Busy Mountain Vista St.
- ✓ HVAC in the Office, Swamp Cooler in the

Warehouse

#### **Current Built-Out**

Office: 1,213 SF (can be removed to add warehouse space)

Warehouse: 717 SF **Total:** 1,930 SF

Arlan Adamsen 702-780-1111 Arlan@KCommercial.com

MtVista,LLC