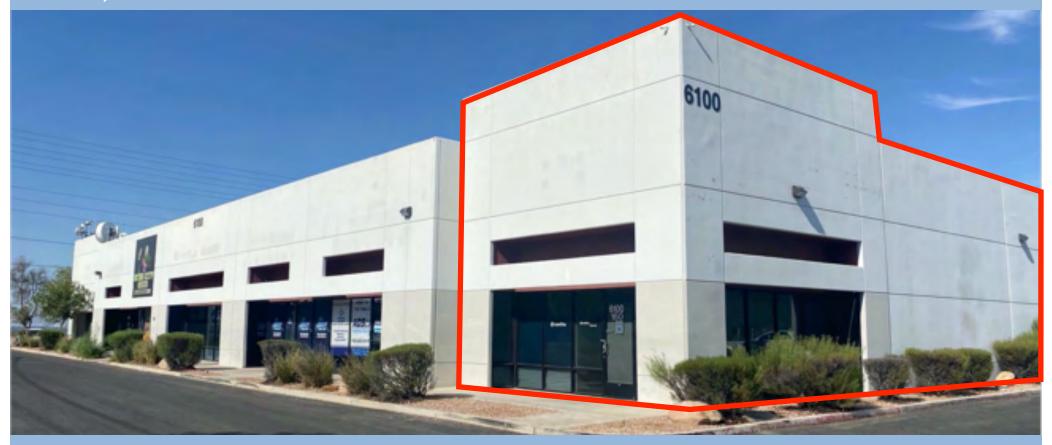

# FOR LEASE 1,930 SF

INDUSTRIAL, RETAIL or OFFICE

6100 MOUNTAIN VISTA ST, UNIT 160 HENDERSON, NV 89114

Arlan Adamsen 702-780-1111 Arlan@KCommercial.com

### **LEASE OVERVIEW**

- ✓ 1,930 SF Industrial, Office, or Retail
- ✓ 21′ Clear Height
- ✓ 1 Drive-In Door
- ✓ Ample Parking
- ✓ Fully Fire Sprinklered
- ✓ Good Visibility on Busy Mountain Vista St.
- ✓ HVAC in the Office, Swamp Cooler in the