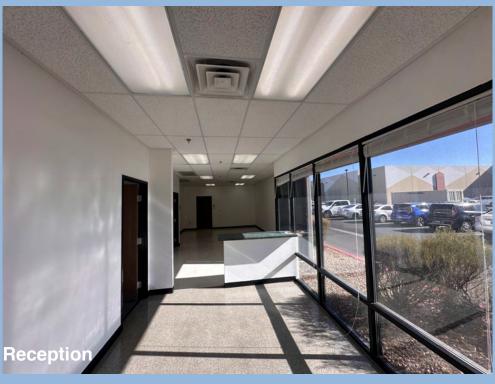

### **LEASE OVERVIEW**

- ✓ 1,930 SF Industrial, Office, or Retail
- ✓ 21′ Clear Height
- ✓ 1 Drive-In Door
- ✓ Ample Parking
- ✓ Fully Fire Sprinklered
- ✓ Good Visibility on Busy Mountain Vista St.
- ✓ HVAC in the Office, Swamp Cooler in the

#### **Current Built-Out**

Office: 1,213 SF (can be removed to add warehouse space)

Warehouse: 717 SF **Total:** 1,930 SF

Arlan Adamsen 702-780-1111 Arlan@KCommercial.com

MtVista,LLC