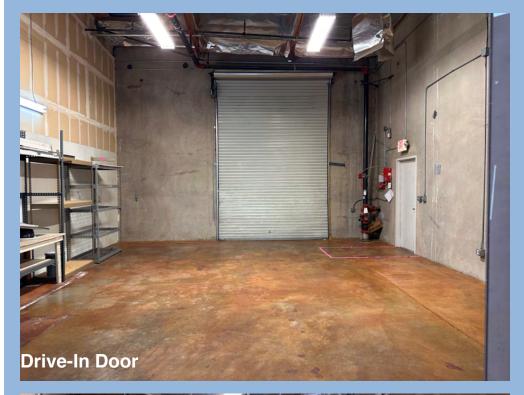

### **LEASE OVERVIEW**

- ✓ 1,930 SF Industrial, Office, or Retail
- ✓ 21′ Clear Height
- ✓ 1 Drive-In Door
- ✓ Ample Parking
- ✓ Fully Fire Sprinklered
- ✓ Good Visibility on Busy Mountain Vista St.
- ✓ HVAC in the Office, Swamp Cooler in the