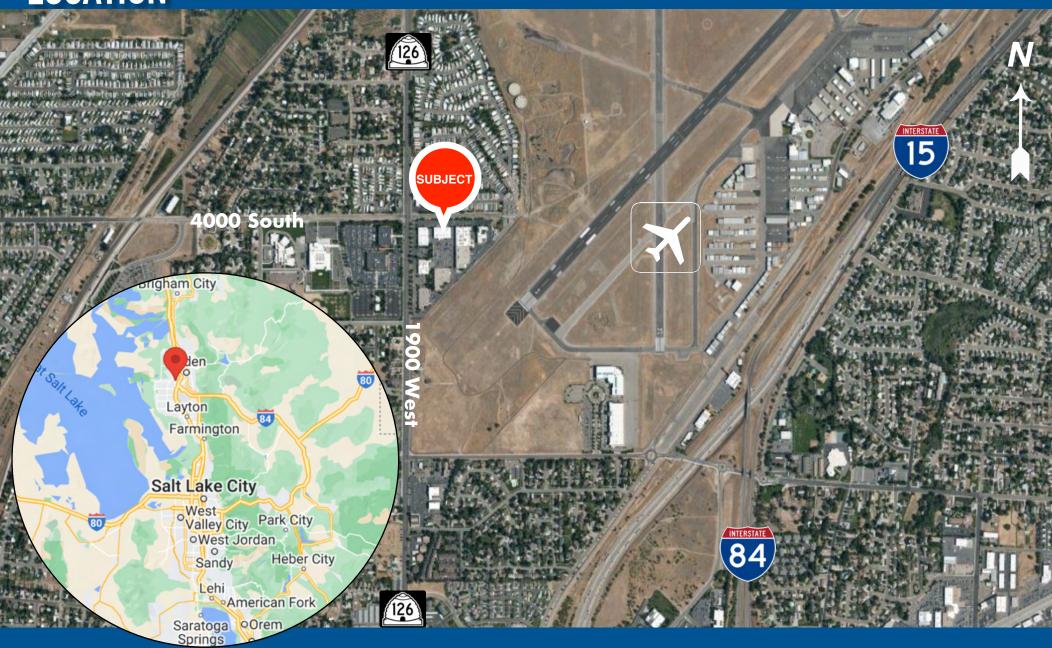

MILE         |
|---------------------------|----------------|----------------|
|                           | 7,671          | 78,434         |
| HOUSEHOLDS                | 1 MILE         | 3 MILE         |
|                           | 2,893          | 27,209         |
| MEDIAN AGE                | 1 MILE         | 3 MILE         |
|                           | 35.40          | 33.80          |
| MEDIAN HH INCOME          | 1 MILE         | 3 MILE         |
|                           | \$67,646       | \$69,675       |
| POPULATION GROWTH '23-'28 | 1 MILE         | 3 MILE         |
|                           | <b>1</b> 3.35% | <b>1</b> 4.72% |
| HOUSEHOLD GROWNTH '23-'28 | 1 MILE         | 3 MILE         |
|                           | <b>1</b> 3.46% | <b>1</b> 5.05% |



## LOCATION



Ilya Klein 303-552-4242 Ilya@KCommercial.com