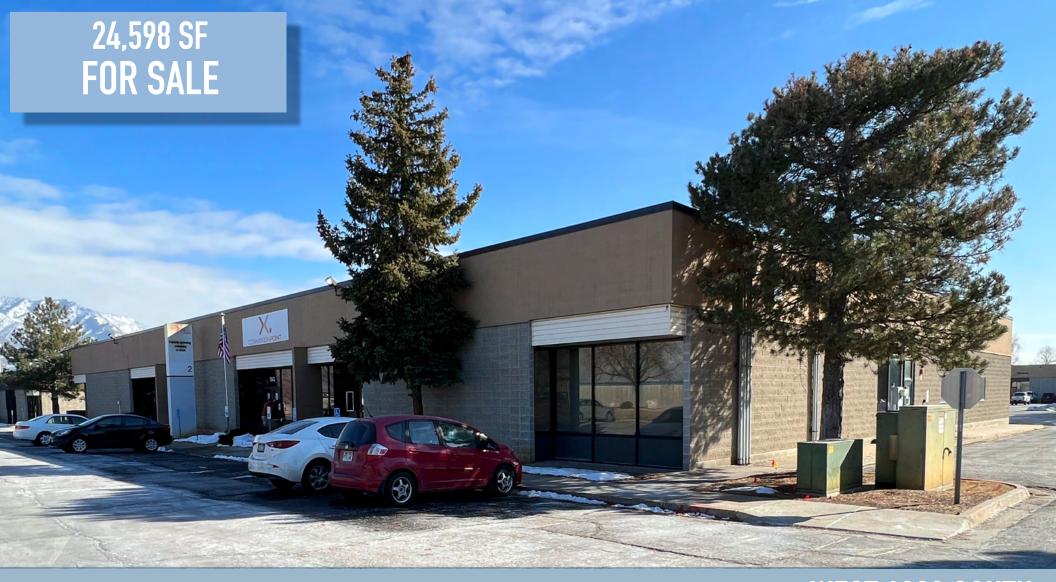

FLEXIBLE INDUSTRIAL or OFFICE 1843 NOY, UT 84067

Ilya Klein 303-552-4242 Ilya@KCommercial.com

| FINANCIAL SUMMARY |             |  |
|-------------------|-------------|--|
| OFFERING PRICE    | \$3,300,000 |  |
| LEASABLE AREA     | 24,598 SF   |  |
| PRICE PER SF      | \$134       |  |
| LOT SIZE          | 1.5 Acres   |  |
| COUNTY            | Weber       |  |
| ZONING            | ВР          |  |

# PROPERTY OVERIVIEW

- 24,598 SF Available
- 1.5 Acres Lot
- Divisible
- Flexible Unit Sizes
- 14' Clear Height
- Up to 8 Overhead Doors
- Fully Fire Sprinklered
- Nice Office Buildout, Can Be Converted to Industrial
- Ample Parking
- 20 Year Roof Warranty
- Newer HVAC System