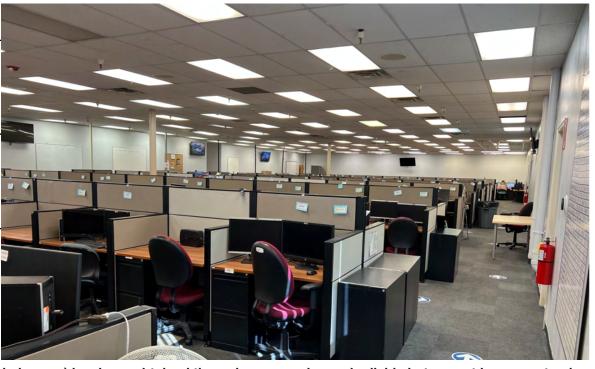

# PROPERTY OVERIVIEW

- 24,598 SF Available
- 1.5 Acres Lot
- Divisible
- Flexible Unit Sizes
- 14' Clear Height
- Up to 8 Overhead Doors
- Fully Fire Sprinklered
- Nice Office Buildout, Can Be Converted to Industrial
- Ample Parking
- 20 Year Roof Warranty
- Newer HVAC System