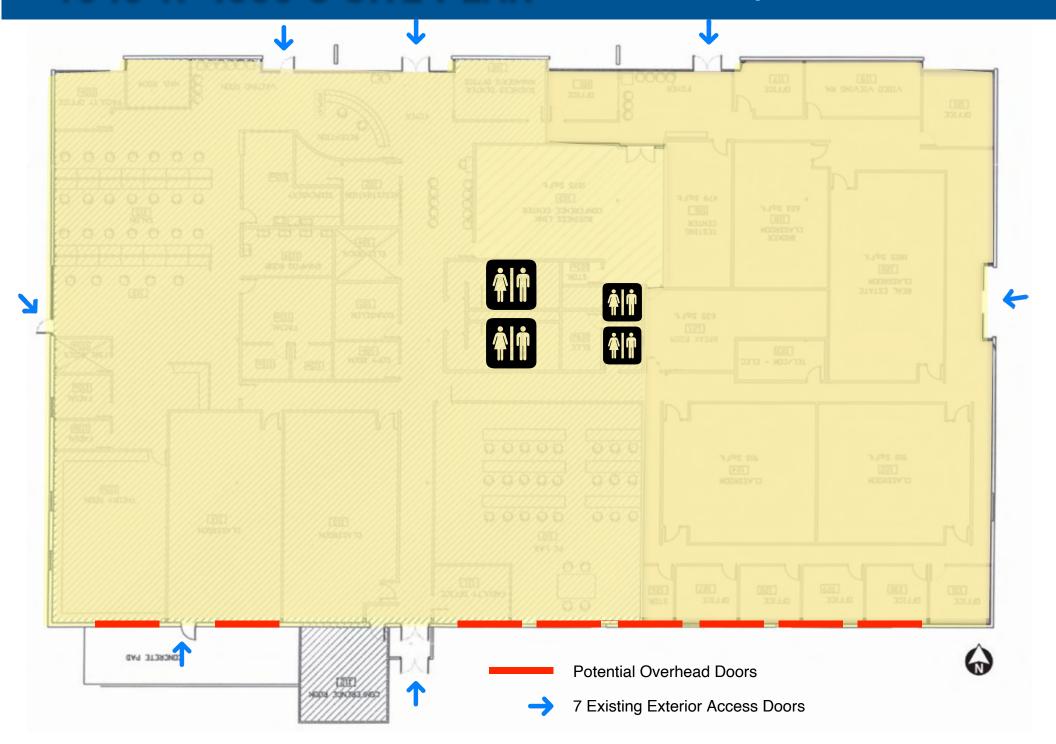

# 1843 W 4000 S SITE PLAN

### **Building Total: 24,598 SF**

# PROPERTY OVERIVIEW

- 24,598 SF Available
- 1.5 Acres Lot
- Divisible
- Flexible Unit Sizes
- 14' Clear Height
- Up to 8 Overhead Doors
- Fully Fire Sprinklered
- Nice Office Buildout, Can Be Converted to Industrial
- Ample Parking
- 20 Year Roof Warranty
- Newer HVAC System