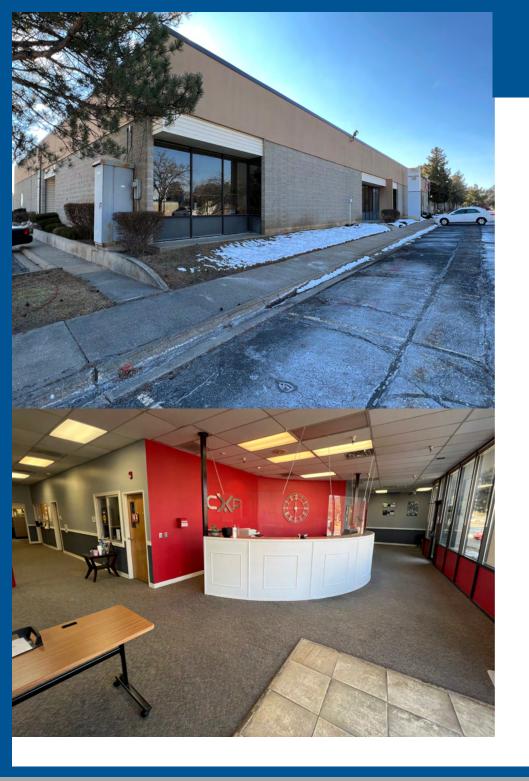

# PROPERTY OVERIVIEW

- 24,598 SF Available
- 1.5 Acres Lot
- Divisible
- Flexible Unit Sizes
- 14' Clear Height
- Up to 8 Overhead Doors
- Fully Fire Sprinklered
- Nice Office Buildout, Can Be Converted to Industrial
- Ample Parking
- 20 Year Roof Warranty
- Newer HVAC System