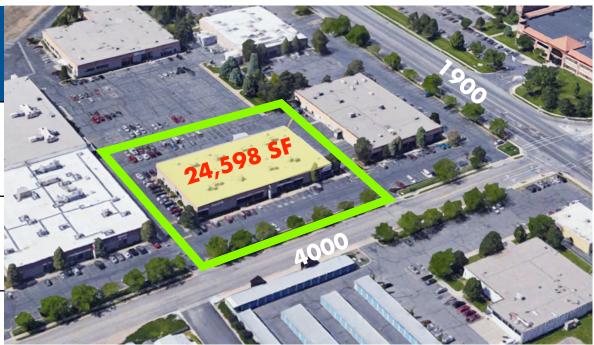

FLEXIBLE INDUSTRIAL or OFFICE 1843 NOY, UT 84067

Ilya Klein 303-552-4242 Ilya@KCommercial.com



| FINANCIAL SUMMARY |             |  |
|-------------------|-------------|--|
| OFFERING PRICE    | \$3,300,000 |  |
| LEASABLE AREA     | 24,598 SF   |  |
| PRICE PER SF      | \$134       |  |
| LOT SIZE          | 1.5 Acres   |  |
| COUNTY            | Weber       |  |
| ZONING            | ВР          |  |





Disclaimer: The information contained herein (on this page and included pages) has been obtained through sources deemed reliable but cannot be guaranteed or relied upon as to its accuracy. Any information should be verified through independent sources by interested parties. All measurements and calculations are approximate. The property may no longer be available for sale or lease, may be withdrawn, its offering price changed, or sold or leased to another party at anytime and without notice. Please do not provide any information deemed private or confidential.



# PROPERTY OVERIVIEW

- 24,598 SF Available
- 1.5 Acres Lot
- Divisible
- Flexible Unit Sizes
- 14' Clear Height
- Up to 8 Overhead Doors
- Fully Fire Sprinklered
- Nice Office Buildout, Can Be Converted to Industrial
- Ample