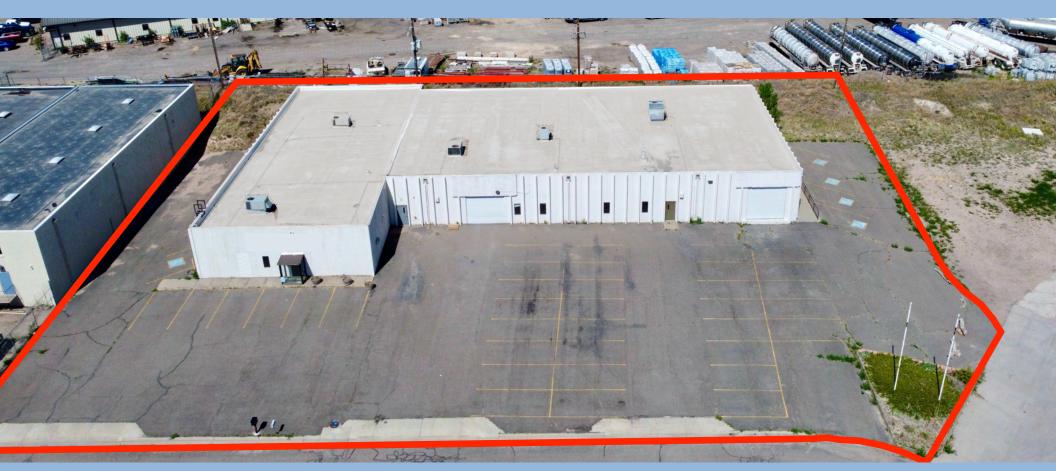

#### **118** EVELYN ST. CHEYENNE, WY 82007

Bruce Phipps 303-968-5515 Bruce@KCommercial.com

| LEASE SUMMARY       |                                            |           |
|---------------------|--------------------------------------------|-----------|
| STARTING<br>RENT    | \$10.50/SF NNN                             |           |
| LEASABLE<br>UNITS   | 5,031 SF - 15,752 SF                       |           |
| FLEXIBLE USES       | Warehouse<br>Distribution<br>Manufacturing |           |
| CAM                 | \$1.22/SF                                  |           |
| YARD                | YES - Customizable                         |           |
| LOT SIZE            | 1 Acre                                     | AVAILABLE |
| ELECTRICAL<br>POWER | 800 Amps of 120/208 V<br>3-phase           |           |
| CLEAR HEIGHT        | 14'                                        |           |
| LOADING             | 2 Drive-In and 1 Dock High<br>Doors        | PARKING   |
| ZONING              | L                                          | PARKING   |