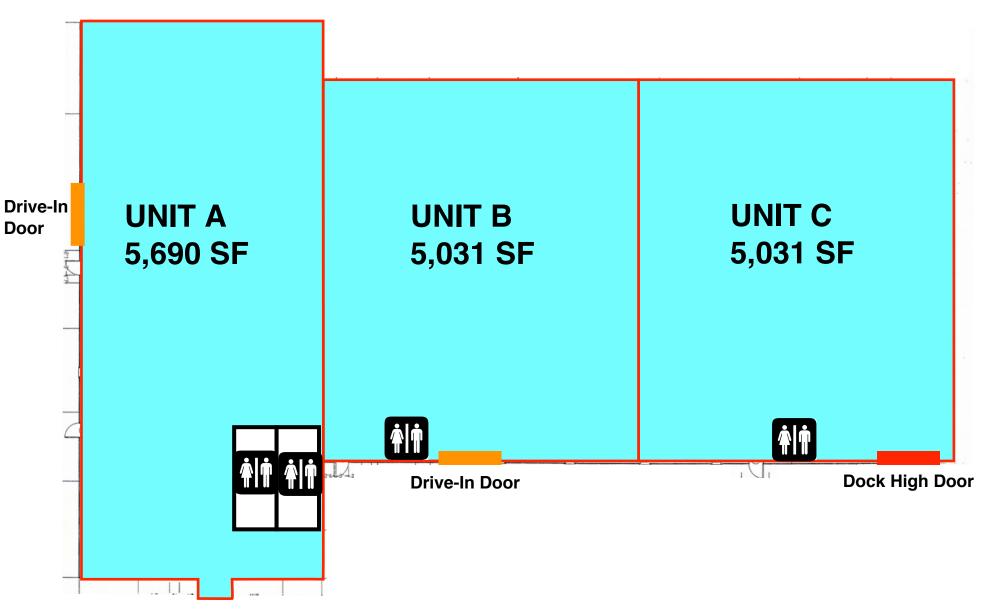

|           |
| LOADING             | 2 Drive-In and 1 Dock High<br>Doors        | PARKING   |
| ZONING              | L                                          | PARKING   |

Disclaimer: The information contained herein (on this page and included pages) has been obtained through sources deemed reliable but cannot be guaranteed or relied upon as to its accuracy. Any information should be verified through independent sources by interested parties. All measurements and calculations are approximate. The property may no longer be available for sale or lease, may be withdrawn, its offering price changed, or sold or leased to another party at anytime and without notice. Please do not provide any information deemed private or confidential.



#### Site plan



\* Units Can Be Combined

*Town*Vest,LLC

### LOCATION



Bruce Phipps 303-968-5515 Bruce@KCommercial.com