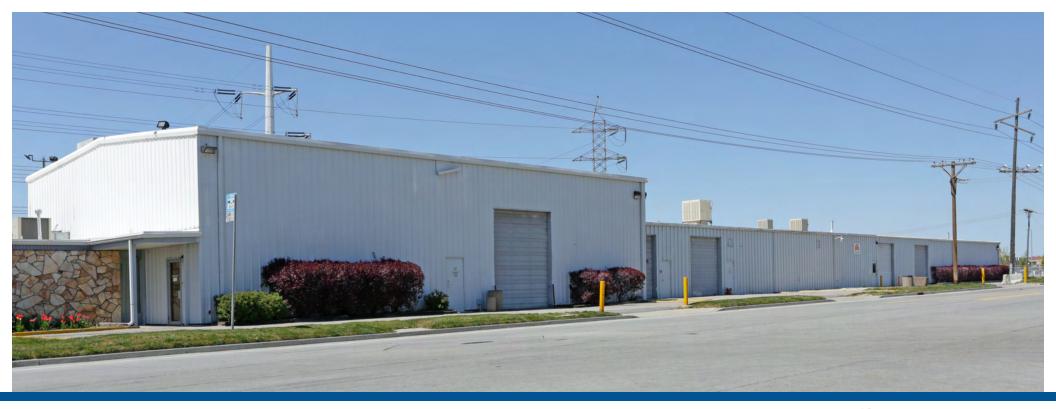

#### **LEASE OVERVIEW**

- ✓ Warehouse, Manufacturing, R&D, Office
- ✓ 67,091 SF Warehouse and 1,905 SF Office
- ✓ Easy Access to I-215 and SR 201
- ✓ 8 Drive-in Doors and 2 Dock-High Doors with Levelers
- ✓ Column Spacing 19'5"
- ✓ 3,000 Amps of 208/480 Volt
- ✓ 5 Ton Bridge Crane
- ✓ Truck/Trailer Parking

#### **PROPERTY SUMMARY**

Brandon Benner 801-851-1111 Brandon@KCommercial.com