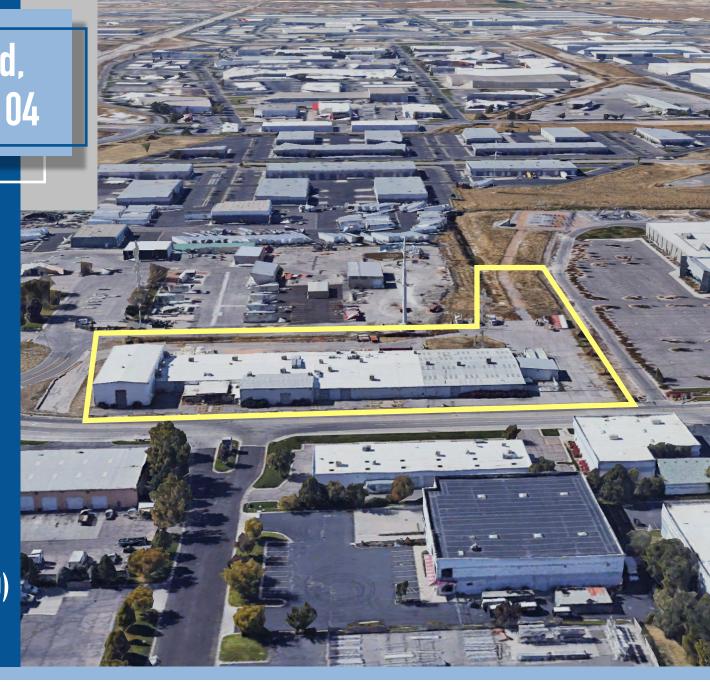

1874 S. Pioneer Road, Salt Lake City, UT 84104

#### **FOR LEASE**

- VERSATILE INDUSTRIAL
  - DISTRIBUTION
  - MANUFACTURING
  - WAREHOUSE
  - OFFICE
- 20,770 SF 68,996 SF
- 5.1 ACRES (3.6 ACRE YARD)

Brandon Benner 801-851-1111 Brandon@KCommercial.com