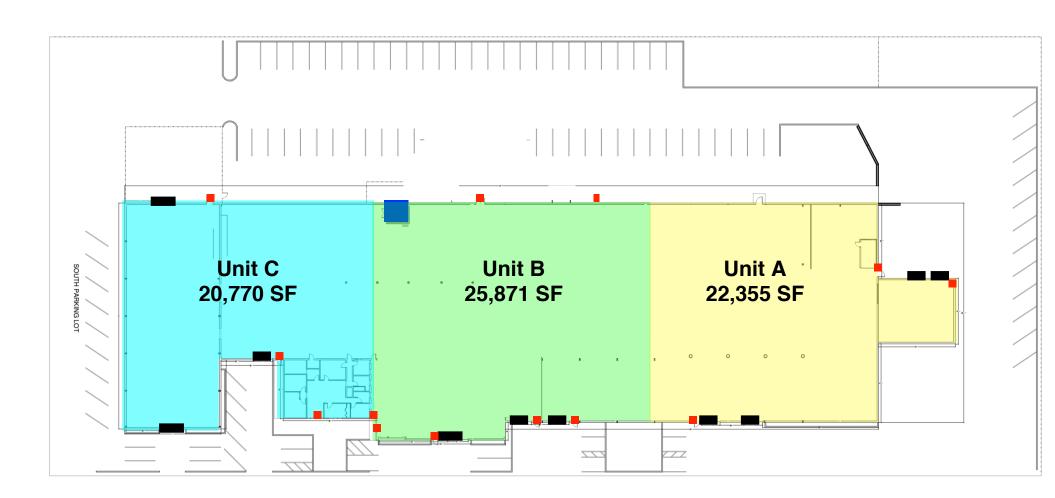

#### **FOR LEASE**

- VERSATILE INDUSTRIAL
  - DISTRIBUTION
  - MANUFACTURING
  - WAREHOUSE
  - OFFICE
- 20,770 SF 68,996 SF
- 5.1 ACRES (3.6 ACRE YARD)

Brandon Benner 801-851-1111 Brandon@KCommercial.com

CAM/SF

\$0.18

ZONING

**CLEAR HEIGHT** 

**YARD** 

M-1

14'-17'

3.6 acre