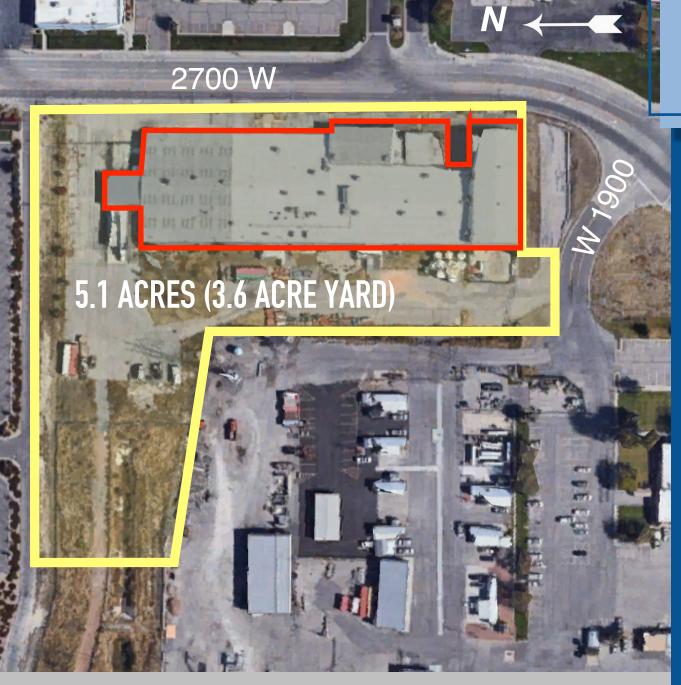

#### **FOR LEASE**

- VERSATILE INDUSTRIAL
  - DISTRIBUTION
  - MANUFACTURING
  - WAREHOUSE
  - OFFICE
- 20,770 SF 68,996 SF
- 5.1 ACRES (3.6 ACRE YARD)

Brandon Benner 801-851-1111 Brandon@KCommercial.com