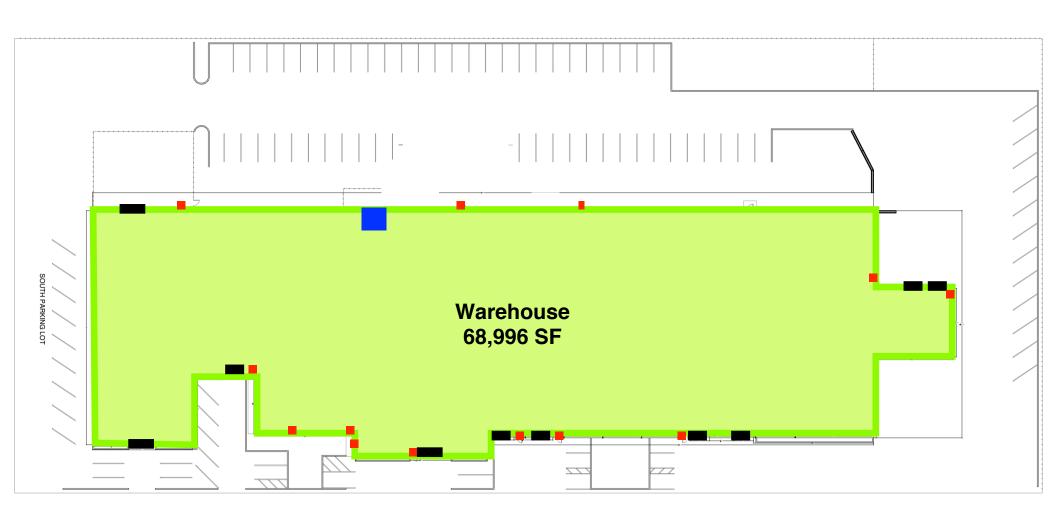

# **Option 1**

Common Area (electrical)

Existing Personnel Doors (12)

Existing Overhead Doors (10)