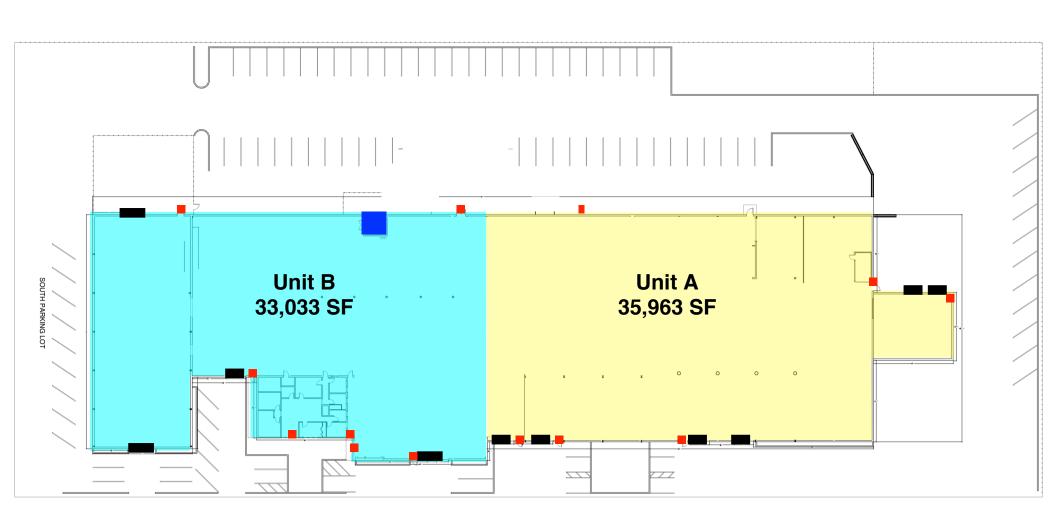

## Option 2

Common Area (electrical)

Existing Personnel Doors (12)

Existing Overhead Doors (10)