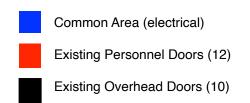

# **Option 1**

Common Area (electrical)

Existing Personnel Doors (12)

Existing Overhead Doors (10)

## Option 2

Common Area (electrical)

Existing Personnel Doors (12)

Existing Overhead Doors (10)