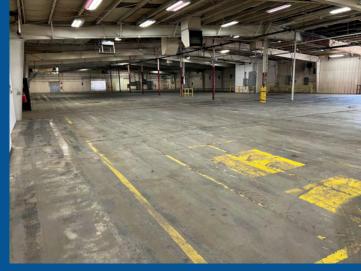

#### **LEASE OVERVIEW**

- ✓ Warehouse, Manufacturing, R&D, Office
- ✓ 67,091 SF Warehouse and 1,905 SF Office
- ✓ Easy Access to I-215 and SR 201
- ✓ 8 Drive-in Doors and 2 Dock-High Doors with Levelers
- ✓ Column Spacing 19'5"
- ✓ 3,000 Amps of 208/480 Volt
- ✓ 5 Ton Bridge Crane
- ✓ Truck/Trailer Parking