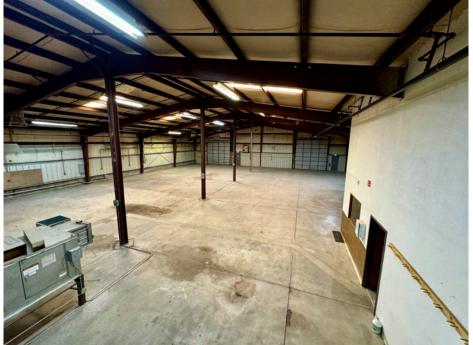

### **WAREHOUSE AREA**

- 2 Drive-In Overhead Doors
- 2 Swamp Coolers
- 19.6' Clear Height at Center Peak
- 13.9' Clear Height at Sides
- Additional Upstairs Storage
- 7,551 SF Warehouse Space
- 1 Center Row of Support Posts
- 1 ADA Bathroom