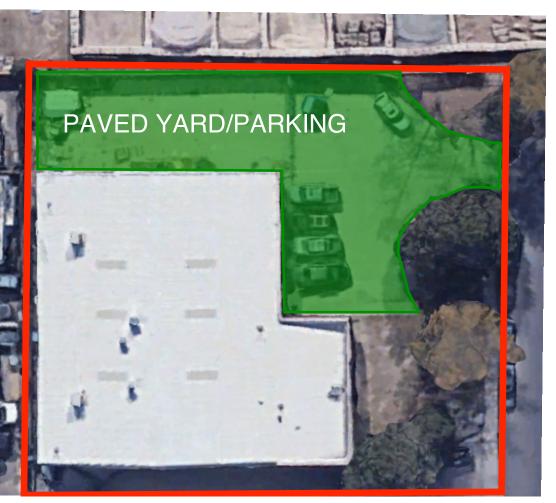

#### **LEASE OVERVIEW**

- ✓ Freestanding Industrial with Fenced Yard
- ✓ Two Electric-Motorized Drive-In Overhead Doors
- ✓ Close to DIA, I-225 and I-70 along 6th Ave
- ✔ Concrete Parking Lot
- ✔ 0.56 Acres
- ✓ Insulated and Skylights
- ✔ Fully Fire Sprinklered
- ✓ 400A of 240V 3-Phase Electrical Power