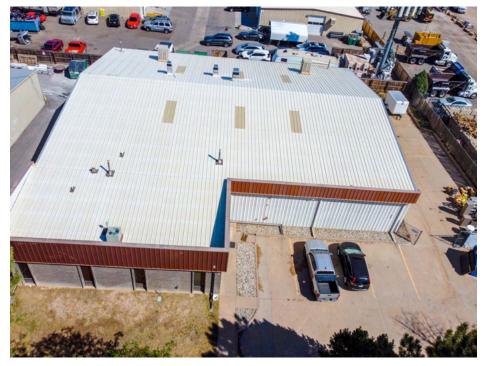

### **508** OLATHE ST, AURORA, CO 80011

Ilya Klein 303-242-2077 ilya@novelcommercial.com

501 S Cherry Street Suite 1100 Denver, CO 80246

#### **LEASE OVERVIEW**

- ✓ Freestanding Industrial with Fenced Yard
- ✓ Two Electric-Motorized Drive-In Overhead Doors
- ✓ Close to DIA, I-225 and I-70 along 6th Ave
- ✔ Concrete Parking Lot
- ✔ 0.56 Acres
- ✓ Insulated and Skylights
- ✔ Fully Fire Sprinklered
- ✓ 400A of 240V 3-Phase Electrical Power