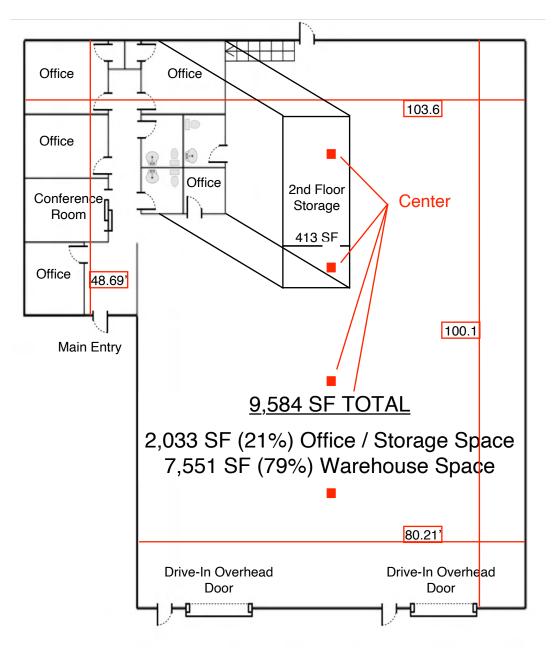

### **OFFICE AREA**

- 2,033 SF Office/Storage Space
- HVAC System
- 4 Private Offices
- 1 Conference Room
- 2 ADA Bathrooms

### **WAREHOUSE AREA**

- 2 Drive-In Overhead Doors
- 2 Swamp Coolers
- 19.6' Clear Height at Center Peak
- 13.9' Clear Height at Sides
- Additional Upstairs Storage
- 7,551 SF Warehouse Space
- 1 Center Row of Support Posts
- 1 ADA Bathroom