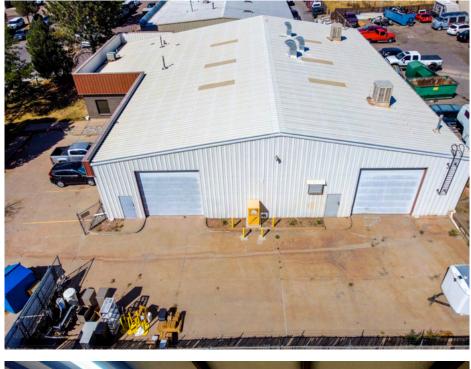

### **WAREHOUSE AREA**

- 2 Drive-In Overhead Doors
- 2 Swamp Coolers
- 19.6' Clear Height at Center Peak
- 13.9' Clear Height at Sides
- Additional Upstairs Storage
- 7,551 SF Warehouse Space
- 1 Center Row of Support Posts
- 1 ADA Bathroom