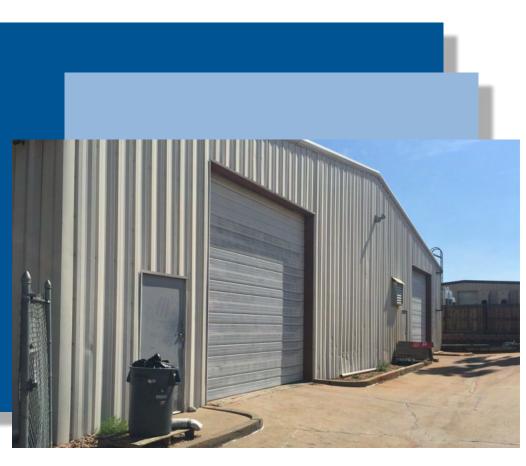

#### **OVERVIEW**

- ✓ Freestanding Industrial with Fenced Yard
- ✓ Two Electric-Motorized Drive-In Overhead Doors
- ✓ Close to DIA, I-225 and I-70 along 6th Ave
- Concrete Parking Lot
- ✓ 0.56 Acres
- ✓ Insulated and Skylights
- ✓ Fully Fire Sprinklered
- ✓ 400A of 240V 3-Phase Electrical Power

### WAREHOUSE AREA

- 2 Drive-In Overhead Doors
- 2 Swamp Coolers
- 19.6' Clear Height at Center Peak
- 13.9' Clear Height at Sides
- Additional Upstairs Storage
- 7,551 SF Warehouse Space
- 1 Center Row of Support Posts
- 1 ADA Bathroom