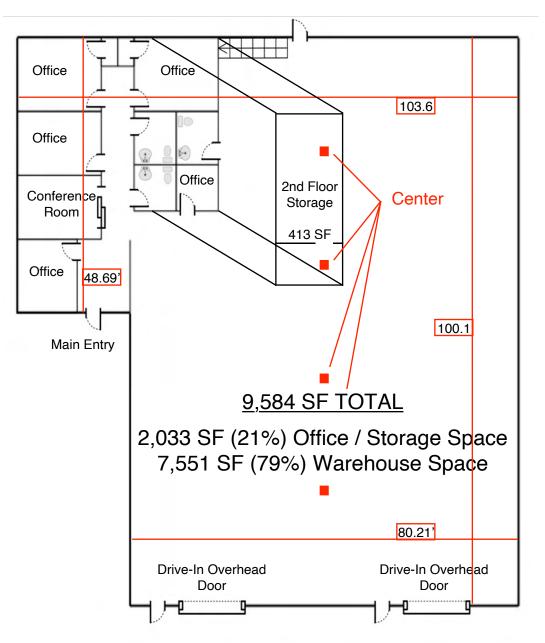

### **OFFICE AREA**

- 2,033 SF Office/Storage Space
- HVAC System
- 4 Private Offices
- 1 Conference Room
- 2 ADA Bathrooms

### WAREHOUSE AREA

- 2 Drive-In Overhead Doors
- 2 Swamp Coolers
- 19.6' Clear Height at Center Peak
- 13.9' Clear Height at Sides
- Additional Upstairs Storage
- 7,551 SF Warehouse Space
- 1 Center Row of Support Posts
- 1 ADA Bathroom