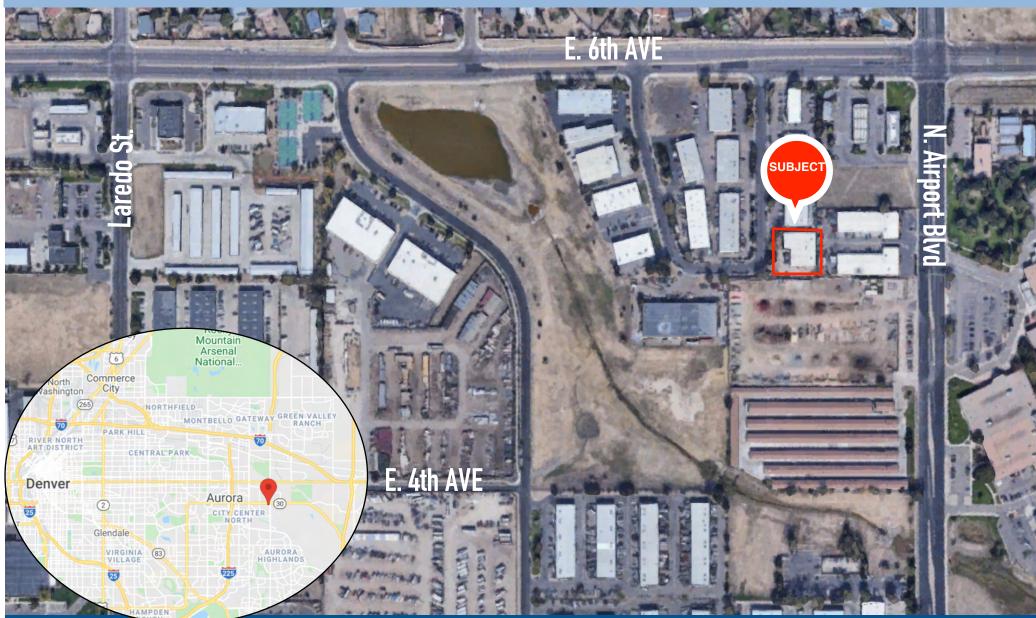

mpany who is MovelCommercial the seller. Please do not provide any information deemed private or confidential.





#### **OVERVIEW**

- ✓ Freestanding Industrial with Fenced Yard
- ✓ Two Electric-Motorized Drive-In Overhead Doors
- ✓ Close to DIA, I-225 and I-70 along 6th Ave
- Concrete Parking Lot
- ✓ 0.56 Acres
- ✓ Insulated and Skylights
- ✓ Fully Fire Sprinklered
- ✓ 400A of 240V 3-Phase Electrical Power







### **OFFICE AREA**

- 2,033 SF Office/Storage Space
- HVAC System
- 4 Private Offices
- 1 Conference Room
- 2 ADA Bathrooms

### WAREHOUSE AREA

- 2 Drive-In Overhead Doors
- 2 Swamp Coolers
- 19.6' Clear Height at Center Peak
- 13.9' Clear Height at Sides
- Additional Upstairs Storage
- 7,551 SF Warehouse Space
- 1 Center Row of Support Posts
- 1 ADA Bathroom



## LOCATION



Ilya Klein 303-968-5515 ilya@novelcommercial.com



Denver, CO 80246