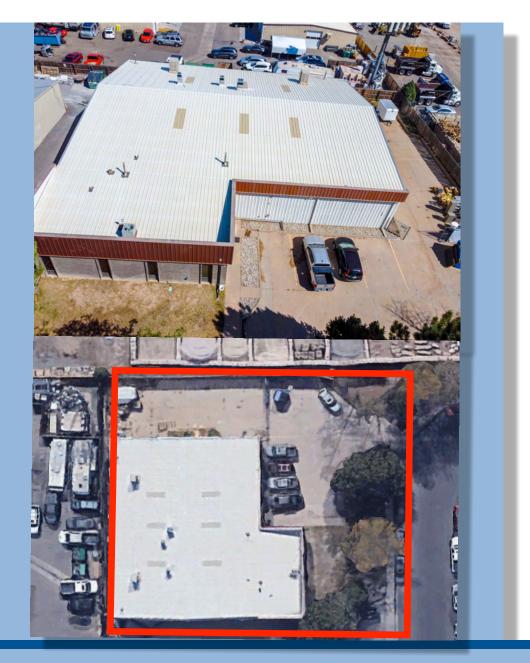

# FOR SALE 9,584 SF

### **INDUSTRIAL PROPERTY**

**508** OLATHE ST, AURORA, CO 80011

Ilya Klein 303-968-5515 ilya@novelcommercial.com

501 S Cherry Street Suite 1100 Denver, CO 80246

#### **FINANCIAL SUMMARY**

| OFFERING PRICE | \$2,100,000 |
|----------------|-------------|
| LEASABLE AREA  | 9,584 SF    |
| PRICE PER SF   | \$219       |
| LOT SIZE       | 0.56 Acres  |
| COUNTY         | Arapahoe    |
| ZONING         | M-1         |

#### **OVERVIEW**

- ✓ Freestanding Industrial with Fenced Yard
- ✓ Two Electric-Motorized Drive-In Overhead Doors
- ✓ Close to DIA, I-225 and I-70 along 6th Ave
- Concrete Parking Lot
- ✓ 0.56 Acres
- ✓ Insulated and Skylights
- ✓ Fully Fire Sprinklered
- ✓ 400A of 240V 3-Phase Electrical Power