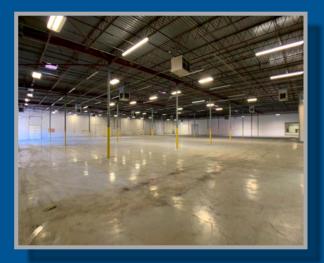

## LEASE SUMMARY

| STARTING RENT  | \$7.50/SF NNN                         |
|----------------|---------------------------------------|
| LEASABLE UNITS | 9,000 SF - 80,000 SF                  |
| POSSIBLE USES  | Warehouse<br>Distribution             |
| CAM            | \$4.91/SF                             |
| CLEAR HIGHT    | 20 FT                                 |
| YARD           | YES 1/4 Acre Fenced and Paved         |
| LOT SIZE       | 3.5 Acres                             |
| LOADING        | 12 Dock High Doors<br>1 Drive-In Door |
| ZONING         | I-B                                   |

## **ADDITIONAL OVERVIEW**

- √ 20′ Clear Height
- √ 1 Drive-In Door (12' x 14')
- ✓ Fully Fire Sprinklered
- √ 1,600 Amps of 277/480 3-Phase

- √ 1/4 Acre Fenced and Paved Yard
- √ 40′ x 25′ Column Spacing
- ✓ Fresh Interior/Exterior Painting
- ✓ Rail Possible (Union Pacific)
- ✓ New 20 Year Roof Warranty