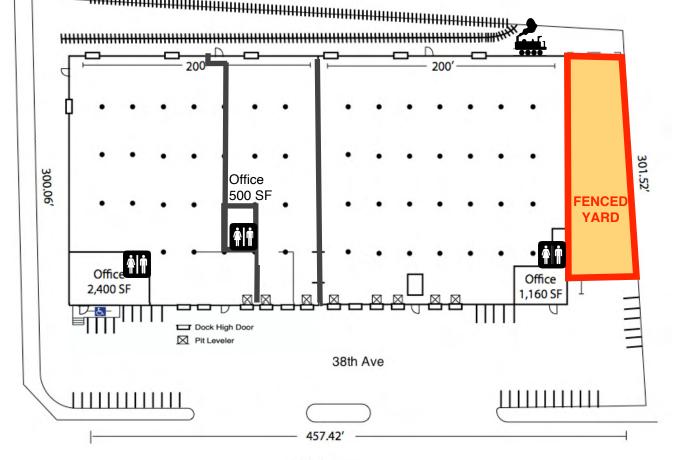

## LEASE SUMMARY

| STARTING RENT  | \$7.50/SF NNN                         |
|----------------|---------------------------------------|
| LEASABLE UNITS | 9,000 SF - 80,000 SF                  |
| POSSIBLE USES  | Warehouse<br>Distribution             |
| CAM            | \$4.91/SF                             |
| CLEAR HIGHT    | 20 FT                                 |
| YARD           | YES 1/4 Acre Fenced and Paved         |
| LOT SIZE       | 3.5 Acres                             |
| LOADING        | 12 Dock High Doors<br>1 Drive-In Door |
| ZONING         | I-B                                   |

## **ADDITIONAL OVERVIEW**

- √ 20′ Clear Height
- √ 1 Drive-In Door (12' x 14')
- ✓ Fully Fire Sprinklered
- √ 1,600 Amps of 277/480 3-Phase

- √ 1/4 Acre Fenced and Paved Yard
- √ 40′ x 25′ Column Spacing
- ✓ Fresh Interior/Exterior Painting
- ✓ Rail Possible (Union Pacific)
- ✓ New 20 Year Roof Warranty