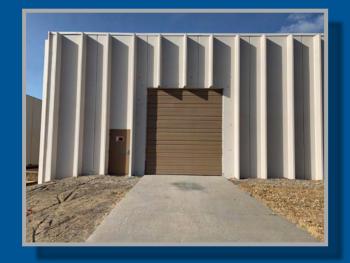

## **ADDITIONAL OVERVIEW**

- √ 20′ Clear Height
- √ 1 Drive-In Door (12' x 14')
- ✓ Fully Fire Sprinklered
- √ 1,600 Amps of 277/480 3-Phase

- √ 1/4 Acre Fenced and Paved Yard
- √ 40′ x 25′ Column Spacing
- ✓ Fresh Interior/Exterior Painting
- ✓ Rail Possible (Union Pacific)
- ✓ New 20 Year Roof Warranty