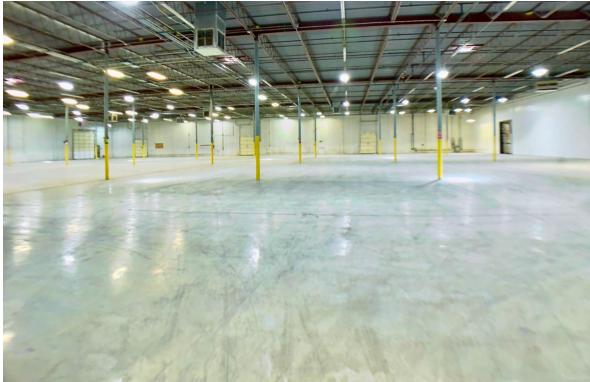

## LEASE SUMMARY

| STARTING RENT  | \$7.50/SF NNN                         |
|----------------|---------------------------------------|
| LEASABLE UNITS | 9,000 SF - 80,000 SF                  |
| POSSIBLE USES  | Warehouse<br>Distribution             |
| CAM            | \$4.91/SF                             |
| CLEAR HIGHT    | 20 FT                                 |
| YARD           | YES 1/4 Acre Fenced and Paved         |
| LOT SIZE       | 3.5 Acres                             |
| LOADING        | 12 Dock High Doors<br>1 Drive-In Door |
| ZONING         | I-B                                   |

## **ADDITIONAL OVERVIEW**

- √ 20′ Clear Height
- √ 1 Drive-In Door (12' x 14')
- ✓ Fully Fire Sprinklered
- √ 1,600 Amps of 277/480 3-Phase

- √ 1/4 Acre Fenced and Paved Yard
- √ 40′ x 25′ Column Spacing
- ✓ Fresh Interior/Exterior Painting
- ✓ Rail Possible (Union Pacific)
- ✓ New 20 Year Roof Warranty