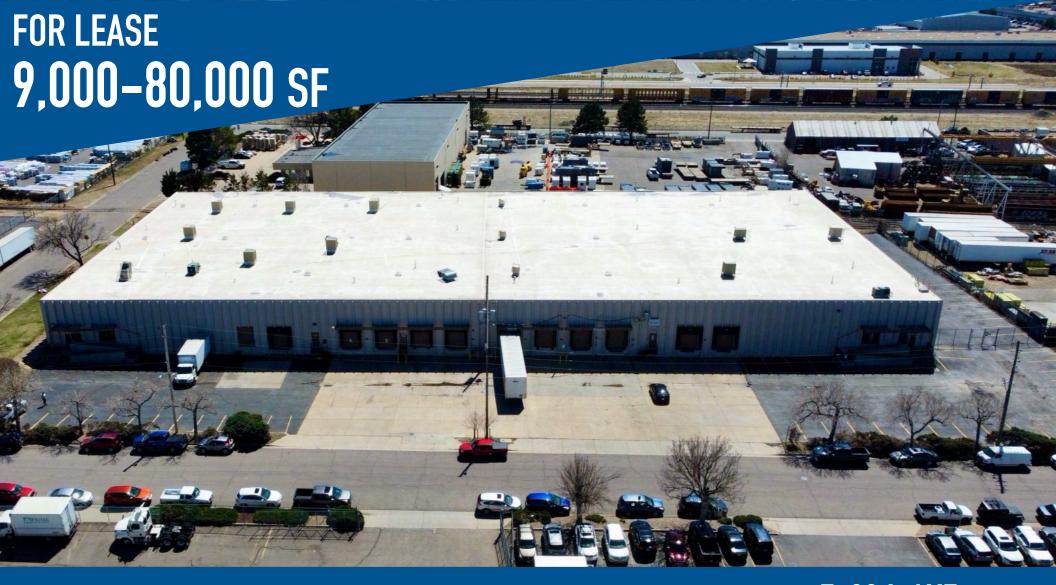

**INDUSTRIAL WAREHOUSE** 

12790 & 12770

E. 38th AVE, **DENVER, CO 80239** 

Ilya Klein 303-242-2077 ilya@novelcommercial.com

Denver, CO 80246

## LEASE SUMMARY

| STARTING RENT  | \$7.50/SF NNN                         |
|----------------|---------------------------------------|
| LEASABLE UNITS | 9,000 SF - 80,000 SF                  |
| POSSIBLE USES  | Warehouse<br>Distribution             |
| CAM            | \$4.91/SF                             |
| CLEAR HIGHT    | 20 FT                                 |
| YARD           | YES 1/4 Acre Fenced and Paved         |
| LOT SIZE       | 3.5 Acres                             |
| LOADING        | 12 Dock High Doors<br>1 Drive-In Door |
| ZONING         | I-B                                   |