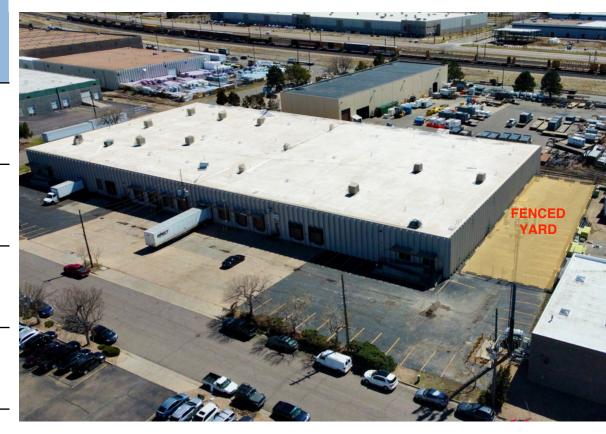

## LEASE SUMMARY

| STARTING RENT  | \$7.50/SF NNN                         |
|----------------|---------------------------------------|
| LEASABLE UNITS | 9,000 SF - 80,000 SF                  |
| POSSIBLE USES  | Warehouse<br>Distribution             |
| CAM            | \$4.91/SF                             |
| CLEAR HIGHT    | 20 FT                                 |
| YARD           | YES 1/4 Acre Fenced and Paved         |
| LOT SIZE       | 3.5 Acres                             |
| LOADING        | 12 Dock High Doors<br>1 Drive-In Door |
| ZONING         | I-B                                   |

## **ADDITIONAL OVERVIEW**

- √ 20′ Clear Height
- √ 1 Drive-In Door (12' x 14')
- ✓ Fully Fire Sprinklered
- √ 1,600 Amps of 277/480 3-Phase

- √ 1/4 Acre Fenced and Paved Yard
- √ 40′ x 25′ Column Spacing
- ✓ Fresh Interior/Exterior Painting
- ✓ Rail Possible (Union Pacific)
- ✓ New 20 Year Roof Warranty