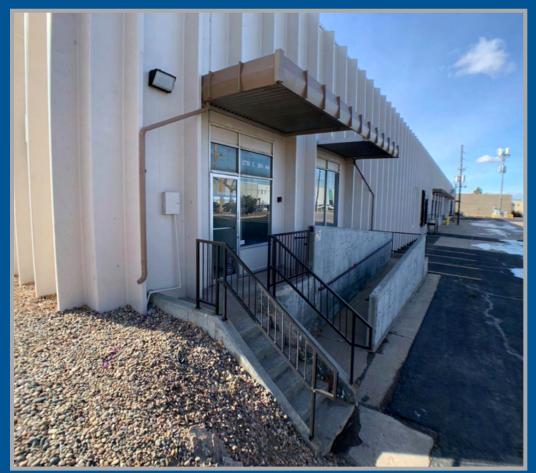

## **ADDITIONAL OVERVIEW**

- √ 20′ Clear Height
- √ 1 Drive-In Door (12' x 14')
- ✓ Fully Fire Sprinklered
- √ 1,600 Amps of 277/480 3-Phase

- √ 1/4 Acre Fenced and Paved Yard
- √ 40′ x 25′ Column Spacing
- ✓ Fresh Interior/Exterior Painting
- ✓ Rail Possible (Union Pacific)
- ✓ New 20 Year Roof Warranty