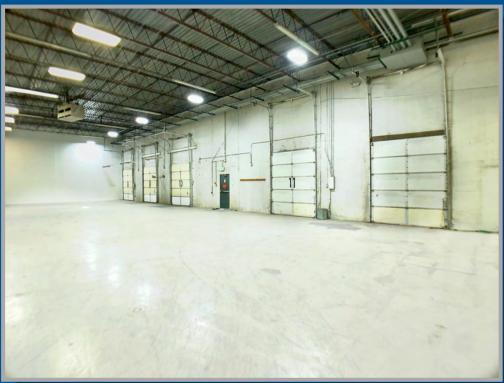

## LEASE SUMMARY

| STARTING RENT  | \$7.50/SF NNN                         |
|----------------|---------------------------------------|
| LEASABLE UNITS | 9,000 SF - 80,000 SF                  |
| POSSIBLE USES  | Warehouse<br>Distribution             |
| CAM            | \$4.91/SF                             |
| CLEAR HIGHT    | 20 FT                                 |
| YARD           | YES 1/4 Acre Fenced and Paved         |
| LOT SIZE       | 3.5 Acres                             |
| LOADING        | 12 Dock High Doors<br>1 Drive-In Door |
| ZONING         | I-B                                   |

## **ADDITIONAL OVERVIEW**

- √ 20′ Clear Height
- √ 1 Drive-In Door (12' x 14')
- ✓ Fully Fire Sprinklered
- √ 1,600 Amps of 277/480 3-Phase

- √ 1/4 Acre Fenced and Paved Yard
- √ 40′ x 25′ Column Spacing
- ✓ Fresh Interior/Exterior Painting
- ✓ Rail Possible (Union Pacific)
- ✓ New 20 Year Roof Warranty